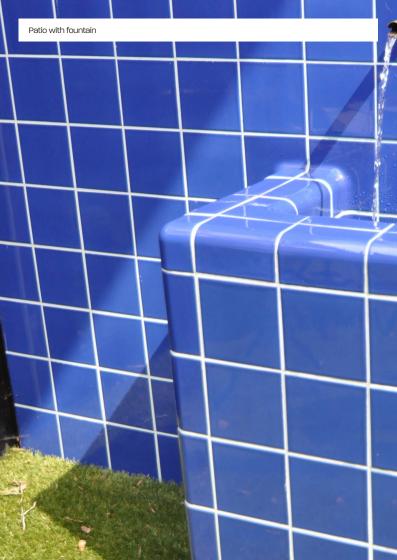

#### Construction tiles and function tiles

The DTILE collection consists of 6 construction tiles (pictured beneath) and 16 function tiles

(pictured on the next page), in twenty colors.

To avoid confusion, we gave every tile and color a name.