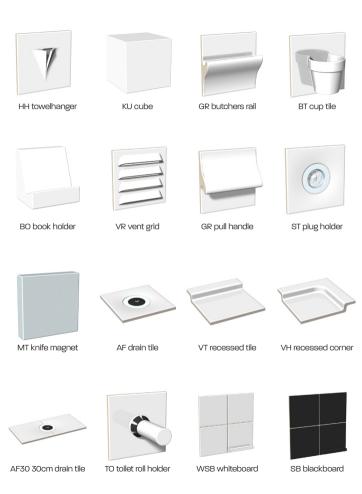

#### Construction tiles and function tiles

The DTILE collection consists of 6 construction tiles (pictured beneath) and 16 function tiles

(pictured on the next page), in twenty colors.

To avoid confusion, we gave every tile and color a name.

When ordering make sure to use the proper names and names of colors.

Shown colours might differ from real colors. Samples are available. Construction tiles and function tiles have a lead time (please ask for current lead time). Colours SNOW and PIGEON are available as mat anti slip tiles. Other colours can be treated in in order to create an anti slip surface.