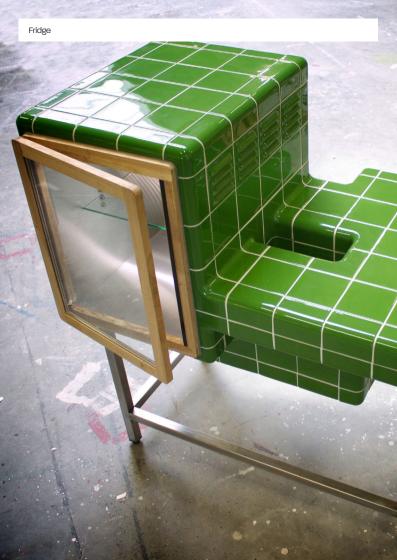

#### Construction tiles and function tiles

The DTILE collection consists of 6 construction tiles (pictured beneath) and 16 function tiles

(pictured on the next page), in twenty colors.

To avoid confusion, we gave every tile and color a name.