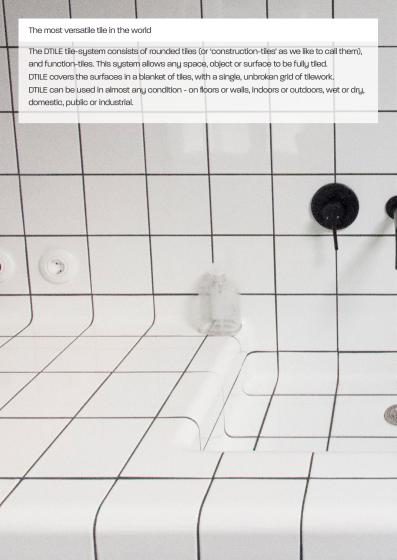

#### Construction tiles and function tiles

The DTILE collection consists of 6 construction tiles (pictured beneath) and 16 function tiles

(pictured on the next page), in twenty colors.

To avoid confusion, we gave every tile and color a name.