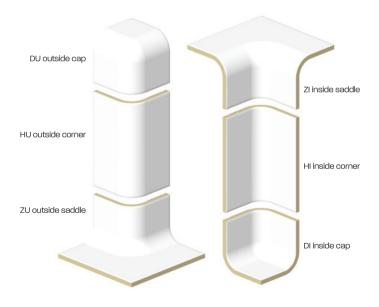

#### Construction tiles and function tiles

The DTILE collection consists of 6 construction tiles (pictured beneath) and 16 function tiles

(pictured on the next page), in twenty colors.

To avoid confusion, we gave every tile and color a name.

When ordering make sure to use the proper names and names of colors.

Shown colours might differ from real colors. Samples are available. Construction tiles and function tiles have a lead time (please ask for current lead time). Colours SNOW and PIGEON are available as mat anti slip tiles. Other colours can be treated in in order to create an anti slip surface.