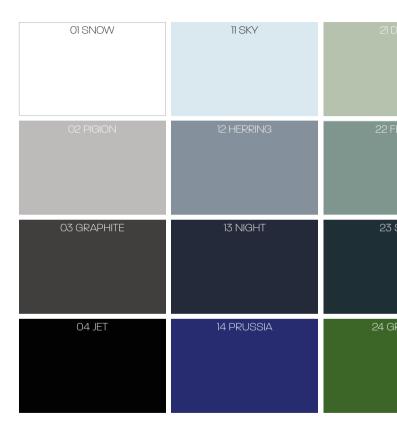

#### Construction tiles and function tiles

The DTILE collection consists of 6 construction tiles (pictured beneath) and 16 function tiles

(pictured on the next page), in twenty colors.

To avoid confusion, we gave every tile and color a name.

When ordering make sure to use the proper names and names of colors.

Shown colours might differ from real colors. Samples are available. Construction tiles and function tiles have a lead time (please ask for current lead time). Colours SNOW and PIGEON are available as mat anti slip tiles. Other colours can be treated in in order to create an anti slip surface.

| EW   | 31 NORY      | 41 PIGLET       |
|------|--------------|-----------------|
| _AVA | 32 SAND      | 42 PLUM         |
| 3EA  | 33 ALMOND    | 43 CHESTNUTT    |
| RASS | 34 DANDELION | 44 FIRE FIGHTER |