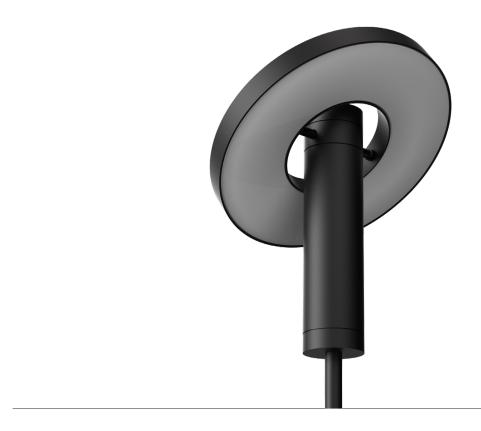

## BEADS floor downlight

Design by Anton de Groof, 2018

With the Beads collection Tonone introduces a series of lamps designed to fit in every environment. The modest look of the armature starts shining when it comes to functionality. With its 360 degrees dimmable Led range, the Beads is a solution for every situation. On top of that the Beads is available as a pendant, a ceiling-, wall-, floor- or table lamp. With the Beads Tonone illustrates a next step in innovating lighting concepts, but also sticks to the basic design signature of this brand.

Type Floor lamp
Environment Indoor

Material Aluminum & steel

Cord length 2100 mm Weight 7,6 kg

Voltage 220-240 V Watt 13 Watt IP 20

Lightsource Integrated LED source

 Lumen
 1350

 Kelvin
 2700 K

 CRI
 90