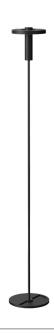

## BEADS floor downlight

Design by Anton de Groof, 2018

With the Beads collection Tonone introduces a series of lamps designed to fit in every environment. The modest look of the armature starts shining when it comes to functionality. With its 360 degrees dimmable Led range, the Beads is a solution for every situation. On top of that the Beads is available as a pendant, a ceiling-, wall-, floor- or table lamp. With the Beads Tonone illustrates a next step in innovating lighting concepts, but also sticks to the basic design signature of this brand.

Type Floor lamp
Environment Indoor

Material Aluminum & steel

Cord length 2100 mm Weight 7,6 kg

Voltage 220-240 V Watt 13 Watt IP 20

Lightsource Integrated LED source

 Lumen
 1350

 Kelvin
 2700 K

 CRI
 90