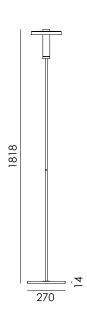

Type Floor lamp
Environment Indoor

Material Aluminum & steel

Cord length 2100 mm Weight 7,6 kg

Voltage 220-240 V Watt 13 Watt IP 20

Lightsource Integrated LED source

 Lumen
 1350

 Kelvin
 2700 K

 CRI
 90

Dimmable Phase cut dimmable with floor LED

dimmer on cord

Packaging

Weight 8,4 kg
Length 100 cm
Width 27 cm
Height 42 cm