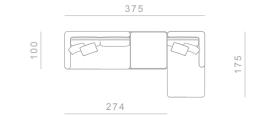

## BOLD Seating System

## Structure

Die casted aluminum on the angular elements and extruded aluminum for the supporting structure on the perimeter. Internal structure in wood with metal supporting frame

## Cushions

Back cushions in high grammage wadding with internal rubber insert.
Seat cushions in polyurethane rubber of different densities

Covers

Back covers are completely

removable for both fabric

and leather versions

The sofa, armchair and ottoman are based on the Bold family of castings. The Bold castings are made of Italian aluminum, die casted in-house at Ghidini1961. Polished manually, and lacquered with a transparent finish to guarantee a long lasting durability



































































100









320