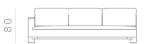

## BOLD Seating System

## Structure

Die casted aluminum on the angular elements and extruded aluminum for the supporting structure on the perimeter. Internal structure in wood with metal supporting frame

## Cushions

Back cushions in high grammage wadding with internal rubber insert.
Seat cushions in polyurethane rubber of different densities

Covers

Back covers are completely

removable for both fabric

and leather versions

The sofa, armchair and ottoman are based on the Bold family of castings. The Bold castings are made of Italian aluminum, die casted in-house at Ghidini1961. Polished manually, and lacquered with a transparent finish to guarantee a long lasting durability



































































100









320