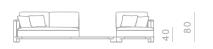

## BOLD Seating System

## Structure

Die casted aluminum on the angular elements and extruded aluminum for the supporting structure on the perimeter. Internal structure in wood with metal supporting frame

## Cushions

Back cushions in high grammage wadding with internal rubber insert.
Seat cushions in polyurethane rubber of different densities

Covers

Back covers are completely

removable for both fabric

and leather versions

The sofa, armchair and ottoman are based on the Bold family of castings. The Bold castings are made of Italian aluminum, die casted in-house at Ghidini1961. Polished manually, and lacquered with a transparent finish to guarantee a long lasting durability



































































100









320