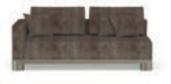

## BOLD Seating System

## Structure

Die casted aluminum on the angular elements and extruded aluminum for the supporting structure on the perimeter. Internal structure in wood with metal supporting frame

## Cushions

Back cushions in high grammage wadding with internal rubber insert.
Seat cushions in polyurethane rubber of different densities

Covers

Back covers are completely

removable for both fabric

and leather versions

The sofa, armchair and ottoman are based on the Bold family of castings. The Bold castings are made of Italian aluminum, die casted in-house at Ghidini1961. Polished manually, and lacquered with a transparent finish to guarantee a long lasting durability