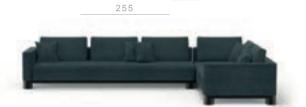

## BOLD Seating System

## Structure

Die casted aluminum on the angular elements and extruded aluminum for the supporting structure on the perimeter. Internal structure in wood with metal supporting frame

## Cushions

Back cushions in high grammage wadding with internal rubber insert.
Seat cushions in polyurethane rubber of different densities

Covers

Back covers are completely

removable for both fabric

and leather versions

The sofa, armchair and ottoman are based on the Bold family of castings. The Bold castings are made of Italian aluminum, die casted in-house at Ghidini1961. Polished manually, and lacquered with a transparent finish to guarantee a long lasting durability



































































100









320