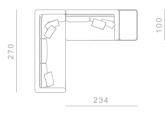

## BOLD Seating System

## Structure

Die casted aluminum on the angular elements and extruded aluminum for the supporting structure on the perimeter. Internal structure in wood with metal supporting frame

## Cushions

Back cushions in high grammage wadding with internal rubber insert.
Seat cushions in polyurethane rubber of different densities

Covers

Back covers are completely

removable for both fabric

and leather versions

The sofa, armchair and ottoman are based on the Bold family of castings. The Bold castings are made of Italian aluminum, die casted in-house at Ghidini1961. Polished manually, and lacquered with a transparent finish to guarantee a long lasting durability



































































100









320