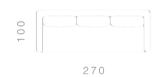

## BOLD Seating System

## Structure

Die casted aluminum on the angular elements and extruded aluminum for the supporting structure on the perimeter. Internal structure in wood with metal supporting frame

## Cushions

Back cushions in high grammage wadding with internal rubber insert.
Seat cushions in polyurethane rubber of different densities

Covers

Back covers are completely

removable for both fabric

and leather versions

The sofa, armchair and ottoman are based on the Bold family of castings. The Bold castings are made of Italian aluminum, die casted in-house at Ghidini1961. Polished manually, and lacquered with a transparent finish to guarantee a long lasting durability



































































100









320