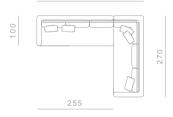

## BOLD Seating System

## Structure

Die casted aluminum on the angular elements and extruded aluminum for the supporting structure on the perimeter. Internal structure in wood with metal supporting frame

## Cushions

Back cushions in high grammage wadding with internal rubber insert.
Seat cushions in polyurethane rubber of different densities

Covers

Back covers are completely

removable for both fabric

and leather versions

The sofa, armchair and ottoman are based on the Bold family of castings. The Bold castings are made of Italian aluminum, die casted in-house at Ghidini1961. Polished manually, and lacquered with a transparent finish to guarantee a long lasting durability



































































100









320