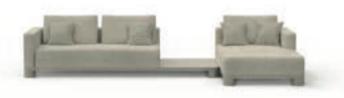

## BOLD Seating System

## Structure

Die casted aluminum on the angular elements and extruded aluminum for the supporting structure on the perimeter. Internal structure in wood with metal supporting frame

## Cushions

Back cushions in high grammage wadding with internal rubber insert.
Seat cushions in polyurethane rubber of different densities

Covers

Back covers are completely

removable for both fabric

and leather versions

The sofa, armchair and ottoman are based on the Bold family of castings. The Bold castings are made of Italian aluminum, die casted in-house at Ghidini1961. Polished manually, and lacquered with a transparent finish to guarantee a long lasting durability



































































100









320