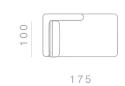

## BOLD Seating System

## Structure

Die casted aluminum on the angular elements and extruded aluminum for the supporting structure on the perimeter. Internal structure in wood with metal supporting frame

## Cushions

Back cushions in high grammage wadding with internal rubber insert.
Seat cushions in polyurethane rubber of different densities

Covers

Back covers are completely

removable for both fabric

and leather versions

The sofa, armchair and ottoman are based on the Bold family of castings. The Bold castings are made of Italian aluminum, die casted in-house at Ghidini1961. Polished manually, and lacquered with a transparent finish to guarantee a long lasting durability



































































100









320