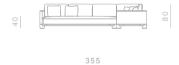

## BOLD Seating System

## Structure

Die casted aluminum on the angular elements and extruded aluminum for the supporting structure on the perimeter. Internal structure in wood with metal supporting frame

## Cushions

Back cushions in high grammage wadding with internal rubber insert.
Seat cushions in polyurethane rubber of different densities

Covers

Back covers are completely

removable for both fabric

and leather versions

The sofa, armchair and ottoman are based on the Bold family of castings. The Bold castings are made of Italian aluminum, die casted in-house at Ghidini1961. Polished manually, and lacquered with a transparent finish to guarantee a long lasting durability



































































100









320