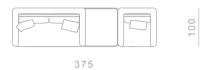

## BOLD Seating System

## Structure

Die casted aluminum on the angular elements and extruded aluminum for the supporting structure on the perimeter. Internal structure in wood with metal supporting frame

## Cushions

Back cushions in high grammage wadding with internal rubber insert.
Seat cushions in polyurethane rubber of different densities

Covers

Back covers are completely

removable for both fabric

and leather versions

The sofa, armchair and ottoman are based on the Bold family of castings. The Bold castings are made of Italian aluminum, die casted in-house at Ghidini1961. Polished manually, and lacquered with a transparent finish to guarantee a long lasting durability



































































100









320