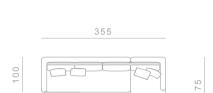

## BOLD Seating System

## Structure

Die casted aluminum on the angular elements and extruded aluminum for the supporting structure on the perimeter. Internal structure in wood with metal supporting frame

## Cushions

Back cushions in high grammage wadding with internal rubber insert.
Seat cushions in polyurethane rubber of different densities

Covers

Back covers are completely

removable for both fabric

and leather versions

The sofa, armchair and ottoman are based on the Bold family of castings. The Bold castings are made of Italian aluminum, die casted in-house at Ghidini1961. Polished manually, and lacquered with a transparent finish to guarantee a long lasting durability



































































100









320