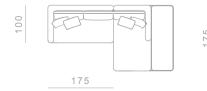

## BOLD Seating System

## Structure

Die casted aluminum on the angular elements and extruded aluminum for the supporting structure on the perimeter. Internal structure in wood with metal supporting frame

## Cushions

Back cushions in high grammage wadding with internal rubber insert.
Seat cushions in polyurethane rubber of different densities

Covers

Back covers are completely

removable for both fabric

and leather versions

The sofa, armchair and ottoman are based on the Bold family of castings. The Bold castings are made of Italian aluminum, die casted in-house at Ghidini1961. Polished manually, and lacquered with a transparent finish to guarantee a long lasting durability



































































100









320