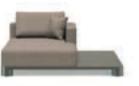

## BOLD Seating System

## Structure

Die casted aluminum on the angular elements and extruded aluminum for the supporting structure on the perimeter. Internal structure in wood with metal supporting frame

## Cushions

Back cushions in high grammage wadding with internal rubber insert.
Seat cushions in polyurethane rubber of different densities

Covers

Back covers are completely

removable for both fabric

and leather versions

The sofa, armchair and ottoman are based on the Bold family of castings. The Bold castings are made of Italian aluminum, die casted in-house at Ghidini1961. Polished manually, and lacquered with a transparent finish to guarantee a long lasting durability