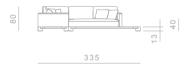

## BOLD Seating System

## Structure

Die casted aluminum on the angular elements and extruded aluminum for the supporting structure on the perimeter. Internal structure in wood with metal supporting frame

## Cushions

Back cushions in high grammage wadding with internal rubber insert.
Seat cushions in polyurethane rubber of different densities

Covers

Back covers are completely

removable for both fabric

and leather versions

The sofa, armchair and ottoman are based on the Bold family of castings. The Bold castings are made of Italian aluminum, die casted in-house at Ghidini1961. Polished manually, and lacquered with a transparent finish to guarantee a long lasting durability



































































100









320