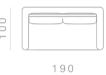

## BOLD Seating System

## Structure

Die casted aluminum on the angular elements and extruded aluminum for the supporting structure on the perimeter. Internal structure in wood with metal supporting frame

## Cushions

Back cushions in high grammage wadding with internal rubber insert.
Seat cushions in polyurethane rubber of different densities

Covers

Back covers are completely

removable for both fabric

and leather versions

The sofa, armchair and ottoman are based on the Bold family of castings. The Bold castings are made of Italian aluminum, die casted in-house at Ghidini1961. Polished manually, and lacquered with a transparent finish to guarantee a long lasting durability



































































100









320