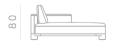

## Cushions

Back cushions in high grammage wadding with internal rubber insert.
Seat cushions in polyurethane rubber of different densities

Covers

Back covers are completely

removable for both fabric

and leather versions