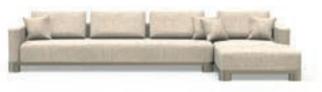

## BOLD Seating System

## Cushions

Back cushions in high grammage wadding with internal rubber insert.
Seat cushions in polyurethane rubber of different densities

Covers

Back covers are completely

removable for both fabric

and leather versions

The sofa, armchair and ottoman are based on the Bold family of castings. The Bold castings are made of Italian aluminum, die casted in-house at Ghidini1961. Polished manually, and lacquered with a transparent finish to guarantee a long lasting durability