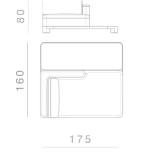

## BOLD Seating System

## Structure

Die casted aluminum on the angular elements and extruded aluminum for the supporting structure on the perimeter. Internal structure in wood with metal supporting frame

## Cushions

Back cushions in high grammage wadding with internal rubber insert.
Seat cushions in polyurethane rubber of different densities

Covers

Back covers are completely

removable for both fabric

and leather versions

The sofa, armchair and ottoman are based on the Bold family of castings. The Bold castings are made of Italian aluminum, die casted in-house at Ghidini1961. Polished manually, and lacquered with a transparent finish to guarantee a long lasting durability