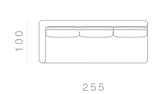

## BOLD Seating System

## Structure

Die casted aluminum on the angular elements and extruded aluminum for the supporting structure on the perimeter. Internal structure in wood with metal supporting frame

## Cushions

Back cushions in high grammage wadding with internal rubber insert.
Seat cushions in polyurethane rubber of different densities

Covers

Back covers are completely

removable for both fabric

and leather versions

The sofa, armchair and ottoman are based on the Bold family of castings. The Bold castings are made of Italian aluminum, die casted in-house at Ghidini1961. Polished manually, and lacquered with a transparent finish to guarantee a long lasting durability



































































100









320