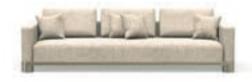

## BOLD Seating System

## Structure

Die casted aluminum on the angular elements and extruded aluminum for the supporting structure on the perimeter. Internal structure in wood with metal supporting frame

## Cushions

Back cushions in high grammage wadding with internal rubber insert.
Seat cushions in polyurethane rubber of different densities

Covers

Back covers are completely

removable for both fabric

and leather versions

The sofa, armchair and ottoman are based on the Bold family of castings. The Bold castings are made of Italian aluminum, die casted in-house at Ghidini1961. Polished manually, and lacquered with a transparent finish to guarantee a long lasting durability



































































100









320