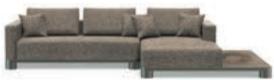

## BOLD Seating System

The sofa, armchair and ottoman are based on the Bold family of castings. The Bold castings are made of Italian aluminum, die casted in-house at Ghidini1961. Polished manually, and lacquered with a transparent finish to guarantee a long lasting durability