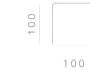

## BOLD Seating System

## Structure

Die casted aluminum on the angular elements and extruded aluminum for the supporting structure on the perimeter. Internal structure in wood with metal supporting frame

## Cushions

Back cushions in high grammage wadding with internal rubber insert.
Seat cushions in polyurethane rubber of different densities

Covers

Back covers are completely

removable for both fabric

and leather versions

The sofa, armchair and ottoman are based on the Bold family of castings. The Bold castings are made of Italian aluminum, die casted in-house at Ghidini1961. Polished manually, and lacquered with a transparent finish to guarantee a long lasting durability



































































100









320