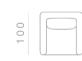

## BOLD Seating System

## Structure

Die casted aluminum on the angular elements and extruded aluminum for the supporting structure on the perimeter. Internal structure in wood with metal supporting frame

## Cushions

Back cushions in high grammage wadding with internal rubber insert.
Seat cushions in polyurethane rubber of different densities

Covers

Back covers are completely

removable for both fabric

and leather versions

The sofa, armchair and ottoman are based on the Bold family of castings. The Bold castings are made of Italian aluminum, die casted in-house at Ghidini1961. Polished manually, and lacquered with a transparent finish to guarantee a long lasting durability



































































100









320