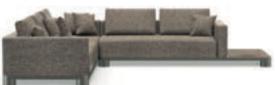

## BOLD Seating System

## Structure

Die casted aluminum on the angular elements and extruded aluminum for the supporting structure on the perimeter. Internal structure in wood with metal supporting frame

## Cushions

Back cushions in high grammage wadding with internal rubber insert.
Seat cushions in polyurethane rubber of different densities

Covers

Back covers are completely

removable for both fabric

and leather versions

The sofa, armchair and ottoman are based on the Bold family of castings. The Bold castings are made of Italian aluminum, die casted in-house at Ghidini1961. Polished manually, and lacquered with a transparent finish to guarantee a long lasting durability



































































100









320