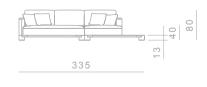

## BOLD Seating System

## Structure

Die casted aluminum on the angular elements and extruded aluminum for the supporting structure on the perimeter. Internal structure in wood with metal supporting frame

## Cushions

Back cushions in high grammage wadding with internal rubber insert.
Seat cushions in polyurethane rubber of different densities

Covers

Back covers are completely

removable for both fabric

and leather versions

The sofa, armchair and ottoman are based on the Bold family of castings. The Bold castings are made of Italian aluminum, die casted in-house at Ghidini1961. Polished manually, and lacquered with a transparent finish to guarantee a long lasting durability



































































100









320