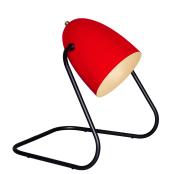

# **Michel Mortier**

M3 VR/WH Table lamp

## Description

- M3 table lamp
- Finish: VERMILION RED (RAL 3020) exterior/WHITE (RAL 9016) interior lampshade
- Black steel tubular structure and ribbed lampshade
- Supplied with 2 hooks for wall-mounted installation