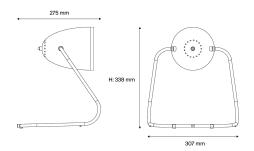

## Installation and maintenance

- Dimensions : 307 x 275 x 338 mm
- Supplied with 2.5 metres of cable and Europlug