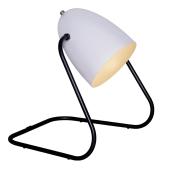

# Description

- M3 table lamp
- Finish: WARM GREY (PANTONE WARM GREY 2C) exterior/WHITE (RAL 9016) interior lampshade
- Black steel tubular structure and ribbed lampshade
- · Supplied with 2 hooks for wall-mounted installation