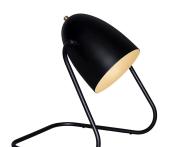

# **Michel Mortier**

M3 BK/WH Table lamp

### Description

- M3 table lamp
- Finish: BLACK (RAL 9005) exterior/WHITE (RAL 9016) interior lampshade
- Black steel tubular structure and ribbed lampshade
- Supplied with 2 hooks for wall-mounted installation