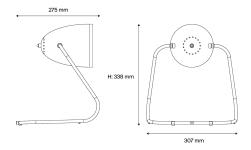

#### Installation and maintenance

- Dimensions: 307 x 275 x 338 mm
- Supplied with 2.5 metres of cable and Europlug