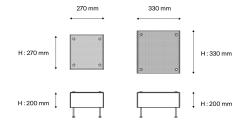

#### Installation and maintenance

- Dimensions: 330 x 330 x 200 mm
- Supplied with 2.5 metres of cable and Europlug