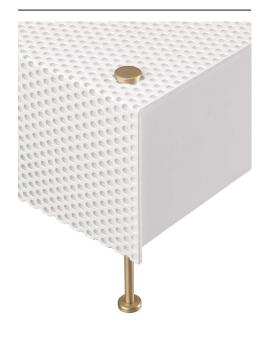

### Description

- G61 table lamp
- Medium
- Finish: WHITE cover and WHITE side panels
- PMMA cover beneath multi-perforated lacquered steel outer skin and PMMA side panels
- Satin-varnished brass legs and feet