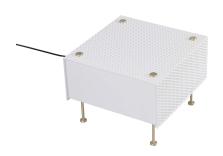

### Description

- G61 table lamp
- Medium
- Finish: WHITE cover and WHITE side panels
- PMMA cover beneath multi-perforated lacquered steel outer skin and PMMA side panels
- Satin-varnished brass legs and feet

#### Installation and maintenance

- Dimensions: 330 x 330 x 200 mm
- Supplied with 2.5 metres of cable and Europlug