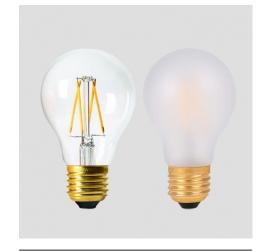

## Installation and maintenance

• Dimensions: Ø 350 mm; H: 225 mm

• Supplied with 2.5 metres of cable and Europlug