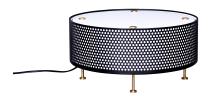

## Light specifications and controlling

- 3 x E27 cap bulbs not included Max power 11W LED dimmable
- Dimming: Dimmer integral to the power cable (dimming subject to a compatible lamp being fitted)