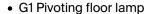

## Pierre

### Guariche

G1F L BK/WH Floor lamp

- Large
- Finish: 2 matt BLACK exterior/WHITE SATIN interior laquered aluminium shade
- WHITE SATIN laquered metal barndoor cup
- Mast mounted on a BLACK laquered metal base
- Articulated arm with brushed and satin-varnished brass ball counterweight

### Light specifications and controlling

- 2 x E27 cap bulbs not included Max power 11W LED dimmable
- Dimming: Dimmer integral to the power cable (dimming subject to a compatible lamp being fitted)

# H: 350 mm

#### Installation and maintenance

- Dimensions: 1150 x 1750 x 350 mm
- Supplied with 2.5 metres of cable and Europlug

### Characteristics

- Operating temperature: -20°C to +30°C
- Electrical class: Class II
- Power supply: 220-240 V 50 Hz
- Weight: 13,5 kg