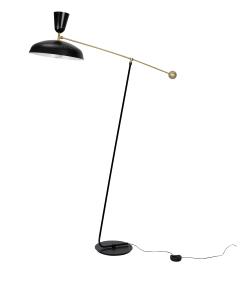

## Pierre

### Guariche

G1F L BK/WH Floor lamp

- Large
- Finish: 2 matt BLACK exterior/WHITE SATIN interior laquered aluminium shade
- WHITE SATIN laquered metal barndoor cup
- Mast mounted on a BLACK laquered metal base
- Articulated arm with brushed and satin-varnished brass ball counterweight

### Light specifications and controlling

- 2 x E27 cap bulbs not included Max power 11W LED dimmable
- Dimming: Dimmer integral to the power cable (dimming subject to a compatible lamp being fitted)

# H: 350 mm

#### Installation and maintenance

- Dimensions: 1150 x 1750 x 350 mm
- Supplied with 2.5 metres of cable and Europlug

### Characteristics

- Operating temperature: -20°C to +30°C
- Electrical class: Class II
- Power supply: 220-240 V 50 Hz
- Weight: 13,5 kg