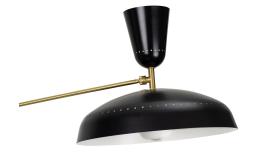

## Pierre

### Guariche

G1F L BK/WH Floor lamp

- Large
- Finish: 2 matt BLACK exterior/WHITE SATIN interior laquered aluminium shade
- WHITE SATIN laquered metal barndoor cup
- Mast mounted on a BLACK laquered metal base
- Articulated arm with brushed and satin-varnished brass ball counterweight

### Light specifications and controlling

- 2 x E27 cap bulbs not included Max power 11W LED dimmable
- Dimming: Dimmer integral to the power cable (dimming subject to a compatible lamp being fitted)