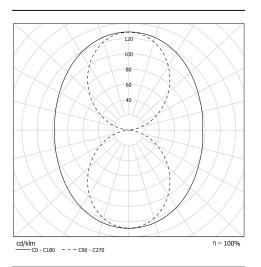

#### Light specifications and controlling

- High-efficiency removable LED modules (IRC>80, 3 SDCM)
- Luminous flux: 1600 lm
- Colour temperature: 2700 K
- Specific satin-finish primary diffuser optic
- Driver with constant current output, dimmable by Bluetooth Casambi