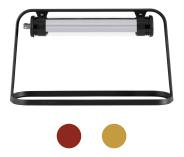

## **ASTRUP**

# ASTRUP 70 B2C MARS MARS CRB 430 700-827 BPI CL1 MR P1

- Color: MARSALA (RAL 3011)
- Internal anodized finishing aluminum gear unit cover: BRASS
- Housing: Co-extruded polycarbonate/PMMA for inside/outside use
- End caps & fixing straps: Stainless steel 316L painted MARSALA (RAL 3011)
- External metal parts in 316L stainless steel and screws in A4 stainless steel
- Structure: MARSALA (RAL 3011) powder-coated aluminium with anti-corrosion treatment
- Gaskets: Gaskets moulded in EPDM

#### Installation and maintenance

- Structure dimensions: 600 x 350 x 162 mm
- Provided with 4m 5G1,5 cable with tinned copper meshwork under transparent tubing with a european plug IP44
- Easily removable LED modules and driver