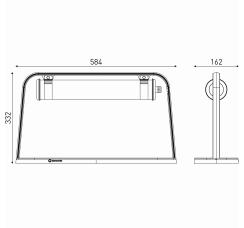

#### Installation and maintenance

- Structure dimensions: 600 x 350 x 162 mm
- Provided with 4m 5G1,5 cable with tinned copper meshwork under transparent tubing with a european plug IP44
- Easily removable LED modules and driver