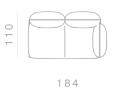

# **TARANTINO**

Seating System

# Structure

Aluminum legs fixed on internal metal frame, aluminum side support

### Cushions

Back cushions in high grammage wadding with internal rubber insert, covered with a quilted goose down in cotton lining. Seat cushions in polyurethane rubber of different densities covered with a quilted goose down in cotton lining

# Covers Covers are not removable

The sofa, armchair and ottoman are made of Italian aluminum, bent in-house at Ghidini1961. Polished manually, and lacquered with a transparent finish to guarantee a long lasting durability



















90







277







118









189

184