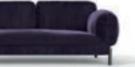

# Structure

Aluminum legs fixed on internal metal frame, aluminum side support

### Cushions

Back cushions in high grammage wadding with internal rubber insert, covered with a quilted goose down in cotton lining. Seat cushions in polyurethane rubber of different densities covered with a quilted goose down in cotton lining

# Covers Covers are not removable

The sofa, armchair and ottoman are made of Italian aluminum, bent in-house at Ghidini1961. Polished manually, and lacquered with a transparent finish to guarantee a long lasting durability