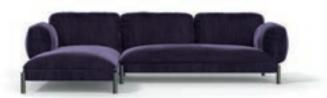

# **TARANTINO**

Seating System

# Structure

Aluminum legs fixed on internal metal frame, aluminum side support

### Cushions

Back cushions in high grammage wadding with internal rubber insert, covered with a quilted goose down in cotton lining. Seat cushions in polyurethane rubber of different densities covered with a quilted goose down in cotton lining

# Covers Covers are not removable

The sofa, armchair and ottoman are made of Italian aluminum, bent in-house at Ghidini1961. Polished manually, and lacquered with a transparent finish to guarantee a long lasting durability



















90







277







118









189

184