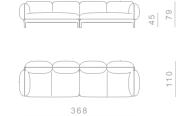

# **TARANTINO**

Seating System

# Structure

Aluminum legs fixed on internal metal frame, aluminum side support

### Cushions

Back cushions in high grammage wadding with internal rubber insert, covered with a quilted goose down in cotton lining. Seat cushions in polyurethane rubber of different densities covered with a quilted goose down in cotton lining