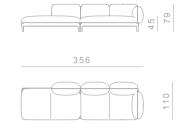

# **TARANTINO**

Seating System

# Structure

Aluminum legs fixed on internal metal frame, aluminum side support

### Cushions

Back cushions in high grammage wadding with internal rubber insert, covered with a quilted goose down in cotton lining. Seat cushions in polyurethane rubber of different densities covered with a quilted goose down in cotton lining

# Covers Covers are not removable

The sofa, armchair and ottoman are made of Italian aluminum, bent in-house at Ghidini1961. Polished manually, and lacquered with a transparent finish to guarantee a long lasting durability



















90







277







118









189

184