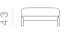

# **TARANTINO**

Seating System

# Structure

Aluminum legs fixed on internal metal frame, aluminum side support

### Cushions

Back cushions in high grammage wadding with internal rubber insert, covered with a quilted goose down in cotton lining. Seat cushions in polyurethane rubber of different densities covered with a quilted goose down in cotton lining

# Covers Covers are not removable

The sofa, armchair and ottoman are made of Italian aluminum, bent in-house at Ghidini1961. Polished manually, and lacquered with a transparent finish to guarantee a long lasting durability



















90







277







118









189

184