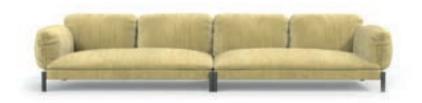

# **TARANTINO**

Seating System

# Structure

Aluminum legs fixed on internal metal frame, aluminum side support

### Cushions

Back cushions in high grammage wadding with internal rubber insert, covered with a quilted goose down in cotton lining. Seat cushions in polyurethane rubber of different densities covered with a quilted goose down in cotton lining

# Covers Covers are not removable

The sofa, armchair and ottoman are made of Italian aluminum, bent in-house at Ghidini1961. Polished manually, and lacquered with a transparent finish to guarantee a long lasting durability



















90







277







118









189

184