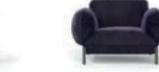

# **TARANTINO**

Seating System

# Structure

Aluminum legs fixed on internal metal frame, aluminum side support

### Cushions

Back cushions in high grammage wadding with internal rubber insert, covered with a quilted goose down in cotton lining. Seat cushions in polyurethane rubber of different densities covered with a quilted goose down in cotton lining

# Covers Covers are not removable

The sofa, armchair and ottoman are made of Italian aluminum, bent in-house at Ghidini1961. Polished manually, and lacquered with a transparent finish to guarantee a long lasting durability