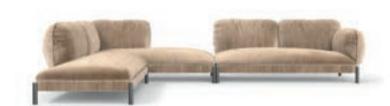

# **TARANTINO**

Seating System

# Structure

Aluminum legs fixed on internal metal frame, aluminum side support

### Cushions

Back cushions in high grammage wadding with internal rubber insert, covered with a quilted goose down in cotton lining. Seat cushions in polyurethane rubber of different densities covered with a quilted goose down in cotton lining

# Covers Covers are not removable

The sofa, armchair and ottoman are made of Italian aluminum, bent in-house at Ghidini1961. Polished manually, and lacquered with a transparent finish to guarantee a long lasting durability



















90







277







118









189

184