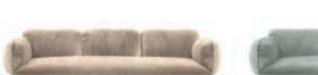

# **TARANTINO**

Seating System

# Structure

Aluminum legs fixed on internal metal frame, aluminum side support

### Cushions

Back cushions in high grammage wadding with internal rubber insert, covered with a quilted goose down in cotton lining. Seat cushions in polyurethane rubber of different densities covered with a quilted goose down in cotton lining

# Covers Covers are not removable

The sofa, armchair and ottoman are made of Italian aluminum, bent in-house at Ghidini1961. Polished manually, and lacquered with a transparent finish to guarantee a long lasting durability