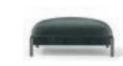

# **TARANTINO**

Seating System

# Structure

Aluminum legs fixed on internal metal frame, aluminum side support

### Cushions

Back cushions in high grammage wadding with internal rubber insert, covered with a quilted goose down in cotton lining. Seat cushions in polyurethane rubber of different densities covered with a quilted goose down in cotton lining

# Covers Covers are not removable

The sofa, armchair and ottoman are made of Italian aluminum, bent in-house at Ghidini1961. Polished manually, and lacquered with a transparent finish to guarantee a long lasting durability