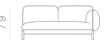

# Structure

Aluminum legs fixed on internal metal frame, aluminum side support

### Cushions

Back cushions in high grammage wadding with internal rubber insert, covered with a quilted goose down in cotton lining. Seat cushions in polyurethane rubber of different densities covered with a quilted goose down in cotton lining