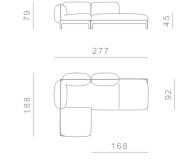

# **TARANTINO**

Seating System

# Structure

Aluminum legs fixed on internal metal frame, aluminum side support

### Cushions

Back cushions in high grammage wadding with internal rubber insert, covered with a quilted goose down in cotton lining. Seat cushions in polyurethane rubber of different densities covered with a quilted goose down in cotton lining

# Covers Covers are not removable

The sofa, armchair and ottoman are made of Italian aluminum, bent in-house at Ghidini1961. Polished manually, and lacquered with a transparent finish to guarantee a long lasting durability



















90







277







118









189

184