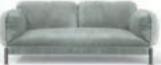

# **TARANTINO**

Seating System

# Structure

Aluminum legs fixed on internal metal frame, aluminum side support

### Cushions

Back cushions in high grammage wadding with internal rubber insert, covered with a quilted goose down in cotton lining. Seat cushions in polyurethane rubber of different densities covered with a quilted goose down in cotton lining

# Covers Covers are not removable

The sofa, armchair and ottoman are made of Italian aluminum, bent in-house at Ghidini1961. Polished manually, and lacquered with a transparent finish to guarantee a long lasting durability