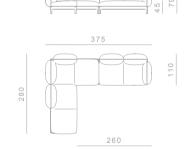

# **TARANTINO**

Seating System

# Structure

Aluminum legs fixed on internal metal frame, aluminum side support

### Cushions

Back cushions in high grammage wadding with internal rubber insert, covered with a quilted goose down in cotton lining. Seat cushions in polyurethane rubber of different densities covered with a quilted goose down in cotton lining

# Covers Covers are not removable

The sofa, armchair and ottoman are made of Italian aluminum, bent in-house at Ghidini1961. Polished manually, and lacquered with a transparent finish to guarantee a long lasting durability



















90







277







118









189

184