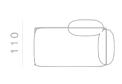

# Structure

Aluminum legs fixed on internal metal frame, aluminum side support

### Cushions

Back cushions in high grammage wadding with internal rubber insert, covered with a quilted goose down in cotton lining. Seat cushions in polyurethane rubber of different densities covered with a quilted goose down in cotton lining