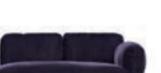

# Structure

Aluminum legs fixed on internal metal frame, aluminum side support

### Cushions

Back cushions in high grammage wadding with internal rubber insert, covered with a quilted goose down in cotton lining. Seat cushions in polyurethane rubber of different densities covered with a quilted goose down in cotton lining

# Covers Covers are not removable

The sofa, armchair and ottoman are made of Italian aluminum, bent in-house at Ghidini1961. Polished manually, and lacquered with a transparent finish to guarantee a long lasting durability