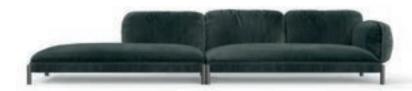

# **TARANTINO**

Seating System

# Structure

Aluminum legs fixed on internal metal frame, aluminum side support

### Cushions

Back cushions in high grammage wadding with internal rubber insert, covered with a quilted goose down in cotton lining. Seat cushions in polyurethane rubber of different densities covered with a quilted goose down in cotton lining

# Covers Covers are not removable

The sofa, armchair and ottoman are made of Italian aluminum, bent in-house at Ghidini1961. Polished manually, and lacquered with a transparent finish to guarantee a long lasting durability