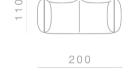

# **TARANTINO**

Seating System

# Structure

Aluminum legs fixed on internal metal frame, aluminum side support

### Cushions

Back cushions in high grammage wadding with internal rubber insert, covered with a quilted goose down in cotton lining. Seat cushions in polyurethane rubber of different densities covered with a quilted goose down in cotton lining

# Covers Covers are not removable

The sofa, armchair and ottoman are made of Italian aluminum, bent in-house at Ghidini1961. Polished manually, and lacquered with a transparent finish to guarantee a long lasting durability



















90







277







118









189

184