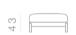

# **TARANTINO**

Seating System

# Structure

Aluminum legs fixed on internal metal frame, aluminum side support

### Cushions

Back cushions in high grammage wadding with internal rubber insert, covered with a quilted goose down in cotton lining. Seat cushions in polyurethane rubber of different densities covered with a quilted goose down in cotton lining

# Covers Covers are not removable

The sofa, armchair and ottoman are made of Italian aluminum, bent in-house at Ghidini1961. Polished manually, and lacquered with a transparent finish to guarantee a long lasting durability



















90







277







118









189

184