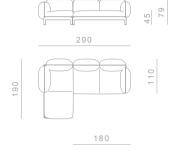

# **TARANTINO**

Seating System

# Structure

Aluminum legs fixed on internal metal frame, aluminum side support

### Cushions

Back cushions in high grammage wadding with internal rubber insert, covered with a quilted goose down in cotton lining. Seat cushions in polyurethane rubber of different densities covered with a quilted goose down in cotton lining

# Covers Covers are not removable

The sofa, armchair and ottoman are made of Italian aluminum, bent in-house at Ghidini1961. Polished manually, and lacquered with a transparent finish to guarantee a long lasting durability



















90







277







118









189

184