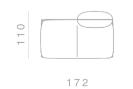

# **TARANTINO**

Seating System

# Structure

Aluminum legs fixed on internal metal frame, aluminum side support

### Cushions

Back cushions in high grammage wadding with internal rubber insert, covered with a quilted goose down in cotton lining. Seat cushions in polyurethane rubber of different densities covered with a quilted goose down in cotton lining

# Covers Covers are not removable

The sofa, armchair and ottoman are made of Italian aluminum, bent in-house at Ghidini1961. Polished manually, and lacquered with a transparent finish to guarantee a long lasting durability



















90







277







118









189

184