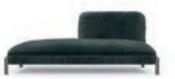

# Structure

Aluminum legs fixed on internal metal frame, aluminum side support

### Cushions

Back cushions in high grammage wadding with internal rubber insert, covered with a quilted goose down in cotton lining. Seat cushions in polyurethane rubber of different densities covered with a quilted goose down in cotton lining

# Covers Covers are not removable

The sofa, armchair and ottoman are made of Italian aluminum, bent in-house at Ghidini1961. Polished manually, and lacquered with a transparent finish to guarantee a long lasting durability