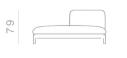

# Structure

Aluminum legs fixed on internal metal frame, aluminum side support

### Cushions

Back cushions in high grammage wadding with internal rubber insert, covered with a quilted goose down in cotton lining. Seat cushions in polyurethane rubber of different densities covered with a quilted goose down in cotton lining