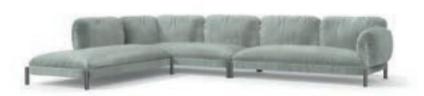

# **TARANTINO**

Seating System

# Structure

Aluminum legs fixed on internal metal frame, aluminum side support

### Cushions

Back cushions in high grammage wadding with internal rubber insert, covered with a quilted goose down in cotton lining. Seat cushions in polyurethane rubber of different densities covered with a quilted goose down in cotton lining

# Covers Covers are not removable

The sofa, armchair and ottoman are made of Italian aluminum, bent in-house at Ghidini1961. Polished manually, and lacquered with a transparent finish to guarantee a long lasting durability



















90







277







118









189

184