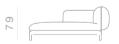

# **TARANTINO**

Seating System

# Structure

Aluminum legs fixed on internal metal frame, aluminum side support

### Cushions

Back cushions in high grammage wadding with internal rubber insert, covered with a quilted goose down in cotton lining. Seat cushions in polyurethane rubber of different densities covered with a quilted goose down in cotton lining

# Covers Covers are not removable

The sofa, armchair and ottoman are made of Italian aluminum, bent in-house at Ghidini1961. Polished manually, and lacquered with a transparent finish to guarantee a long lasting durability



















90







277







118









189

184