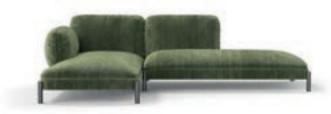

# **TARANTINO**

Seating System

# Structure

Aluminum legs fixed on internal metal frame, aluminum side support

### Cushions

Back cushions in high grammage wadding with internal rubber insert, covered with a quilted goose down in cotton lining. Seat cushions in polyurethane rubber of different densities covered with a quilted goose down in cotton lining

# Covers Covers are not removable

The sofa, armchair and ottoman are made of Italian aluminum, bent in-house at Ghidini1961. Polished manually, and lacquered with a transparent finish to guarantee a long lasting durability