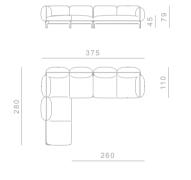

# **TARANTINO**

Seating System

# Structure

Aluminum legs fixed on internal metal frame, aluminum side support

### Cushions

Back cushions in high grammage wadding with internal rubber insert, covered with a quilted goose down in cotton lining. Seat cushions in polyurethane rubber of different densities covered with a quilted goose down in cotton lining

# Covers Covers are not removable

The sofa, armchair and ottoman are made of Italian aluminum, bent in-house at Ghidini1961. Polished manually, and lacquered with a transparent finish to guarantee a long lasting durability



















90







277







118









189

184