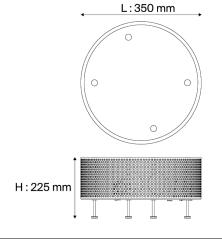

### Installation and maintenance

- Dimensions : Ø 350 mm ; H : 225 mm
- Supplied with 2.5 metres of cable and Europlug

CE