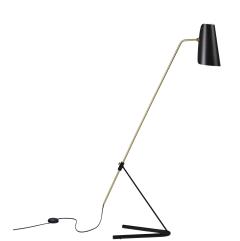

# Pierre Guariche

G21 BK/WH Floor lamp

## Description

- G21 Floor lamp
- Finish: BLACK exterior/WHITE interior shade
- · Painted aluminium shade
- Painted steel base
- Brushed and satin-varnished brass structure