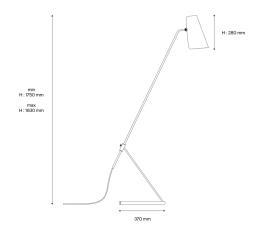

### Installation and maintenance

- Dimensions: 370 x [min 750; max 900] x [min 1170; max 1630] mm
- Supplied with 2.5 metres of cable and Europlug